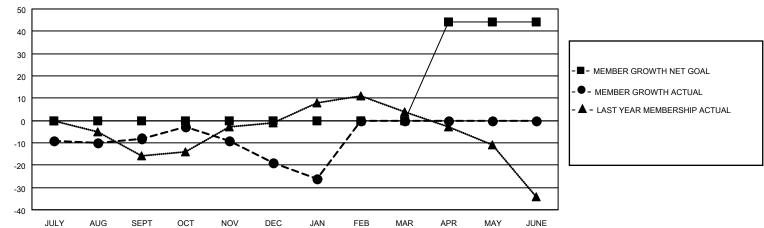

## GOALS AND ACTUAL MEMBERS CUMULATIVE

| DROPPED CLUBS: 1 |    | 14 CLUBS OF 52 ADDED 1 OR MORE<br>NEW MEMBERS | GENDER DISTRIBUTION                |              |     |
|------------------|----|-----------------------------------------------|------------------------------------|--------------|-----|
|                  |    | NEW WEINBERS                                  | MALE 546 (59.93%                   |              |     |
|                  |    |                                               | FEMALE                             | 365 (40.07%) |     |
| DROPPED MEMBERS  |    |                                               |                                    |              |     |
| DECEASED         | 8  | CLICK HERE FOR CUMULATIVE                     | TOTAL FAMILY UNIT MEMBERS          |              | 209 |
| CLUB CANCELLED   | 0  | MEMBERSHIP DATA                               | FAMILY MEMBERS PAYING HALF<br>DUES |              | 407 |
| OTHER            | 49 | ll l                                          |                                    |              | 107 |
| TOTAL            | 57 |                                               |                                    |              |     |